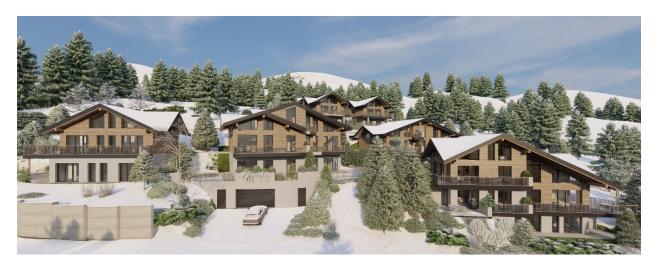

Update on the construction planning of Staudach 1 project in Bad Kleinkirchheim.

- September December 2025:
  - Start of ground preparation for pilots and construction pit protection,
  - Excavation works,
  - o supporting construction and
  - o first garage floors (reinforced concrete).
- 25. December 2025 1. April 2026 **Bauverbot** (heavy construction works are not permitted during the touristic season)
- April June 2026:
  - o construction of the houses (upper floors),
  - construction of the roofs,
  - o closing the houses with façade and windows
- June 2026 September 2026 **Bauverbot** (heavy construction works are not permitted during the touristic season, but inside works are permitted)
  - o Inside works of installations, walls, paintings, floors, etc.